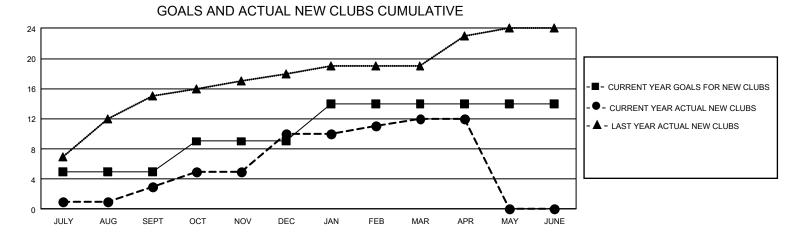

## GAT MONTHLY MEMBERSHIP PROGRESS REPORT

GMT Constitutional Area 5 - M, Group F

REPORT DOES NOT INCLUDE CLUBS IN UNDISTRICTED AREAS.

| Clubs         |               |             |               | Members               |                        |                         |                                                    |  |  |
|---------------|---------------|-------------|---------------|-----------------------|------------------------|-------------------------|----------------------------------------------------|--|--|
|               | RESULTS FOR   | R 2020-2021 |               | RESULTS FOR 2020-2021 |                        |                         |                                                    |  |  |
| QUARTER       | NEW CLUB GOAL | NEW CLUBS   | DROPPED CLUBS | QUARTER MEME          | BER GROWTH NET<br>GOAL | MEMBER GROWTH<br>ACTUAL | DROPPED<br>MEMBERS ACTUAL<br>(including transfers) |  |  |
| JULY/AUG/SEPT | 15            | 3           | 5             | JULY/AUG/SEPT         | 2345                   | 5,392                   | 931                                                |  |  |
| OCT/NOV/DEC   | 12            | 7           | 2             | OCT/NOV/DEC           | 814                    | 1,452                   | 1,213                                              |  |  |
| JAN/FEB/MAR   | 15            | 2           | 5             | JAN/FEB/MAR           | 525                    | 1,339                   | 239                                                |  |  |
| APR/MAY/JUNE  | 0             | 0           | 0             | APR/MAY/JUNE          | 360                    | 78                      | 34                                                 |  |  |