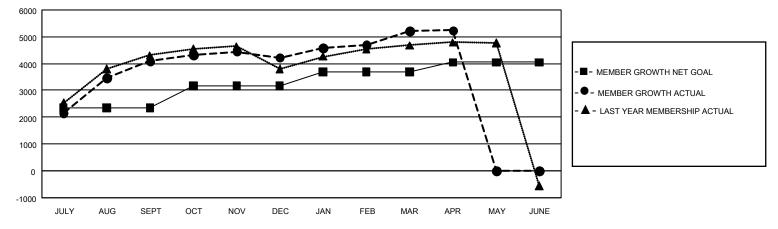

## GAT MONTHLY MEMBERSHIP PROGRESS REPORT

GMT Constitutional Area 5 - M, Group F

REPORT DOES NOT INCLUDE CLUBS IN UNDISTRICTED AREAS.

| Clubs         |               |             |               | Members               |                        |                         |                                                    |  |  |
|---------------|---------------|-------------|---------------|-----------------------|------------------------|-------------------------|----------------------------------------------------|--|--|
|               | RESULTS FOR   | R 2020-2021 |               | RESULTS FOR 2020-2021 |                        |                         |                                                    |  |  |
| QUARTER       | NEW CLUB GOAL | NEW CLUBS   | DROPPED CLUBS | QUARTER MEME          | BER GROWTH NET<br>GOAL | MEMBER GROWTH<br>ACTUAL | DROPPED<br>MEMBERS ACTUAL<br>(including transfers) |  |  |
| JULY/AUG/SEPT | 15            | 3           | 5             | JULY/AUG/SEPT         | 2345                   | 5,392                   | 931                                                |  |  |
| OCT/NOV/DEC   | 12            | 7           | 2             | OCT/NOV/DEC           | 814                    | 1,452                   | 1,213                                              |  |  |
| JAN/FEB/MAR   | 15            | 2           | 5             | JAN/FEB/MAR           | 525                    | 1,339                   | 239                                                |  |  |
| APR/MAY/JUNE  | 0             | 0           | 0             | APR/MAY/JUNE          | 360                    | 78                      | 34                                                 |  |  |